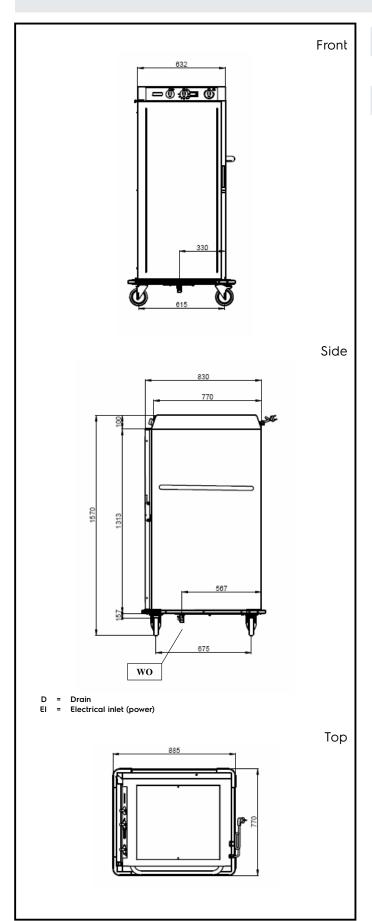

Load capacity170 kgExternal dimensions, Width:770 mmExternal dimensions, Depth:885 mmExternal dimensions, Height:1570 mmNet weight:118 kg

Service Trolleys Heated Banquet Trolley - 10x2/1 GN